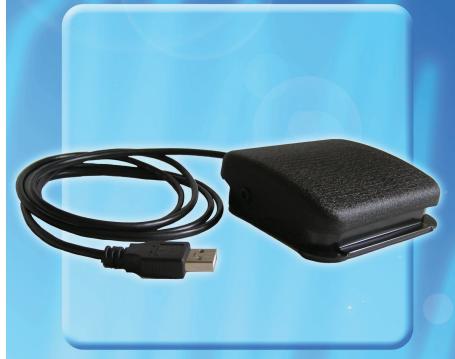

## FTT-100 Pre-programmed

## USB Pre-programmed Foot Pedal

This foot pedal is based on existing solid technology. LMC can easily program a simple keystroke of your choice to engage at a press of the foot pedal.

The FTT-100 comes from the factory with customer specific programming. No software to download.

Far superior to consumer grade foot devices this is built to take on a daily production work load. Save employee time and labor with repetitive keystrokes.