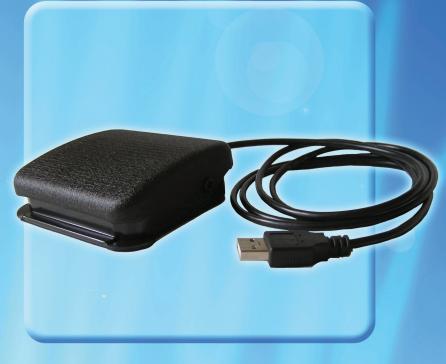

## USB Game Port Foot Pedal

The FTT-300 is specifically designed for use with any PTT (push to talk) software using game port commands rather than keyboard commands.

FTT-300 is compatible with industry standard game port signal. This is an alternative to Plantronics game Port Foot Pedal with similar cost and short delivery time. Far superior to consumer grade foot devices this is built to take on a daily production work load.

## Features:

- USB 2.0 standard
- Rugged device built for heavy use applications
- No external software required
- No I.T. delays with software approval
- Multiple footpedal use for single workstation (Except Windows™ XP)
- Help avoid repetitive motion injuries
- Developers' code and documents are on our website