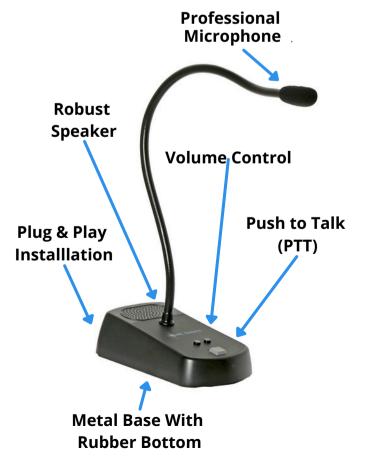

## **ZELLO**DISPATCH HUB

**Plug & Play Installation:** The Slim™ offers effortless setup with its plug-and-play installation, making it instantly ready for use with minimal configuration.

**Premium Quality Mic/Speaker:** Boasting toptier sound quality, the Slim™ features a premium-grade microphone and speaker, delivering crystal-clear audio for every conversation.

**Built to Last:** Constructed with durability in mind, the Slim™ is built to endure the demands of daily professional use, ensuring long-lasting performance and reliability.

## Simplify With SLIM

**Thousands Installed Globally:** The Slim™ is the top choice for professionals seeking a reliable and efficient push-to-talk USB microphone and speaker solution.

**Designed for Zello Dispatch Hub:** Specifically engineered to integrate seamlessly with Zello Dispatch Hub, the Slim™ ensures flawless communication in critical dispatch and operational scenarios.